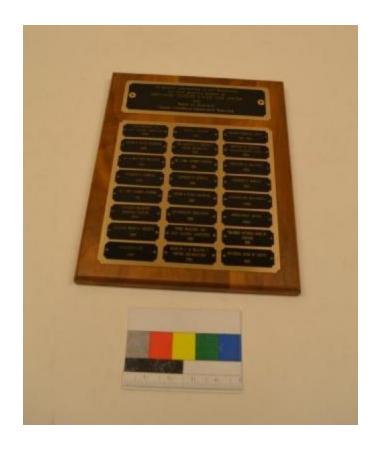

## **OBJECT DESCRIPTION**

Plaque reads "In grateful appreciation to our benefactors for thei generous support of Northwest Chicago Senior Care Center from Board of Directors Greek-American Community Services."

## ORIGIN

This plaque recognized major donors to the Greek-American Community Services (GACS) adult day care center named Northwest Chicago Senior Care. It was in the entry lobby to the GACS center located at 3940 N. Pulaski Road, Chicago, IL 60641.