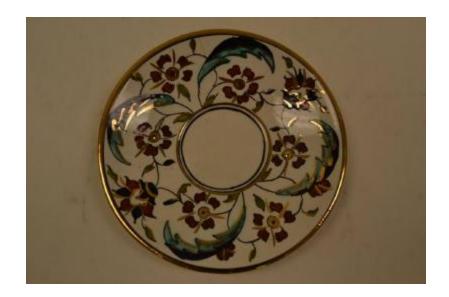

## **OBJECT DESCRIPTION**

Part of a three piece set of decorative dishes. Each has unique pattern that complements design and color palette of other two plates. This plate is slightly broken. The plate is white and is decorated with red and blue flowers and green leaves. The outside rim is gold. This is part of a set that also includes vase 1994.97.2.