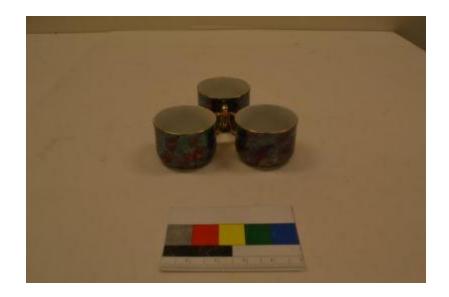

## **OBJECT DESCRIPTION**

Set of three matching coffee cups. Exterior of the cup has a colorful design including greens, blues, and purples. The handle of the cup is golden. Inside of the cup is white and the rim of the cup is a gold strip. Part of a set which includes the sugar bowl from 1994.98.1.A.

## **ORIGIN**

Maker of the cups is unknown. According to Ms. Semeges, there was a fourth cup to the set which was broken.