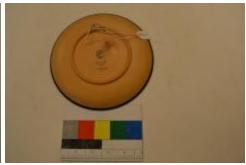

## **OBJECT DESCRIPTION**

Small decorative plate, hand-made and painted in Greece. The plate is black with a yellow and gold Greek key design running around the rim. In the center, the Parthenon is painted in various shades of tan and brown with a few clouds overhead. The back is unpainted and stamped with a Athenian soldier and reads "Parthenon" "Hand-made and painted in Greece". There is also a wire hook on the back for wall mounting.