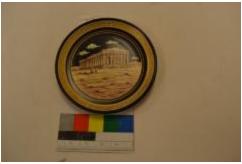

## **OBJECT DESCRIPTION**

Small decorative plate, hand-made and painted in Greece. The plate is black with a yellow and gold Greek key design running around the rim. In the center, the Parthenon is painted in various shades of tan and brown with a few clouds overhead. The back is unpainted and stamped with a Athenian soldier and reads "Parthenon" "Hand-made and painted in Greece". There is also a wire hook on the back for wall mounting.