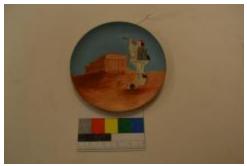

## **OBJECT DESCRIPTION**

Small decorative plate, hand-made and painted in Greece. The plate depicts an Evzone bugler standing in front of the Parthenon with his horn up in playing position. He is dressed in the traditional Evzone uniform with a red fez, vest, fustanella, garters, and red shoes with large poms. The sky is painted a light blue and the Parthenon is in various shades of brown. The entire painting is painted with broad, thick brush strokes. The back of the plate is unpainted, but in the center is plastered an advertisement for "Gouvapuka Smart Furs Samartzis" in Piraeus Greece. There is also a metal hook for wall mounting.