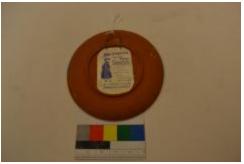

## **OBJECT DESCRIPTION**

Small decorative plate, hand-made and painted in Greece. The plate depicts an Evzone bugler standing in front of the Parthenon with his horn up in playing position. He is dressed in the traditional Evzone uniform with a red fez, vest, fustanella, garters, and red shoes with large poms. The sky is painted a light blue and the Parthenon is in various shades of brown. The entire painting is painted with broad, thick brush strokes. The back of the plate is unpainted, but in the center is plastered an advertisement for "Gouvapuka Smart Furs Samartzis" in Piraeus Greece. There is also a metal hook for wall mounting.