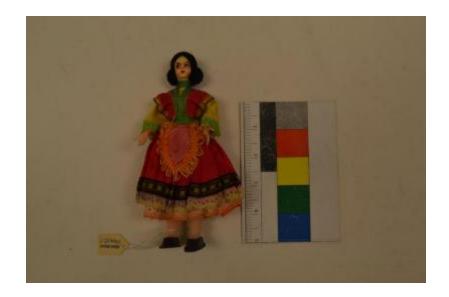

## **OBJECT DESCRIPTION**

Small female doll with black hair in a bun and a painted face. Head seems to be made out of a harder plaster type material while the hands, feet, and body

are made out of plastic. Her legs are hollow and her upper arms are wire. She wears a pink dress with an orange underskirt and yellow sleeves. She has a multicolored band at the bottom of her skirt(s) as well as a lace trimming. Her top has embellishments of green and gold. She has a pink, leaf shaped apron with yellow looping. She wears white stockings and black shoes that are secured to her feet with small pins.