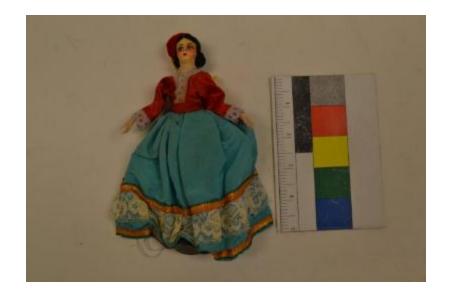

## **OBJECT DESCRIPTION**

Small female doll with black hair in a bun and a red fez with a yellow tassel. Her skirt is wide and light blue with a panel of lace and gold embellishments near to the hem. Her bodice is red and made out of a silk-like fabric. It has lace trimmings. Her face appears to be made out of a harder plastic or plaster. Her body, hands, and legs are made out of plastic. Her legs are hollow and her upper arms are made out of wire. She wears white stockings and black shoes that are secured to her feet with a small pin.