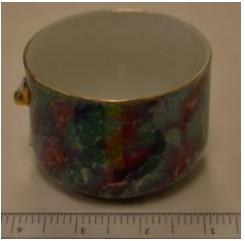

## **OBJECT DESCRIPTION**

Set of three matching coffee cups. Exterior of the cup has a colorful design including greens, blues, and purples. The handle of the cup is golden and broken off, but still accompanies the cup. May be stored inside of it. Inside of the cup is white and the rim of the cup is a gold strip. Part of a set which includes the sugar bowl from 1994.98.1.A.