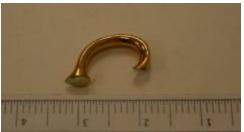

## **OBJECT DESCRIPTION**

Set of three matching coffee cups. Exterior of the cup has a colorful design including greens, blues, and purples. The handle of the cup is golden and broken off, but still accompanies the cup. May be stored inside of it. Inside of the cup is white and the rim of the cup is a gold strip. Part of a set which includes the sugar bowl from 1994.98.1.A.