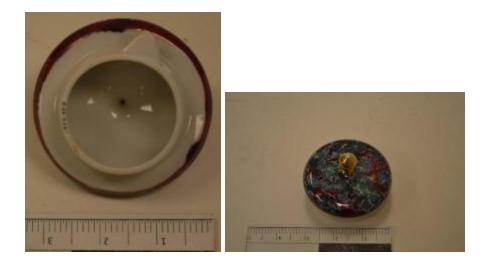

## **OBJECT DESCRIPTION**

Lid for a Sugar bowl. It is decorated in a colorful pattern including blues, greens, and purples. It is round and has a rounded golden knob on top that is slightly worn away. On the underside of the lid is a triangular piece that juts out from the lip. Part of a set which includes teacups from 1994.98.3.

## ORIGIN

Lid to a bowl of sugar. Part of a set. maker unknown.