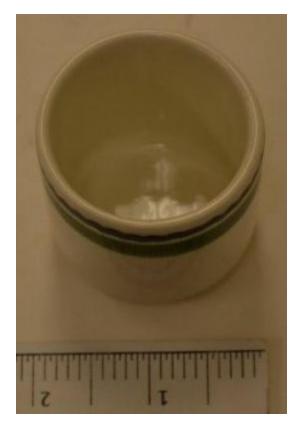

## **OBJECT DESCRIPTION**

Small round cup for drinking tea or coffee. There is no handle. It is white with two lines around the top. The bottom line is thick and green, the line above it is thinner, wavy, and black.

## **ORIGIN**

A cup made primarily for tea or coffee, part of a set of 5 others like it.