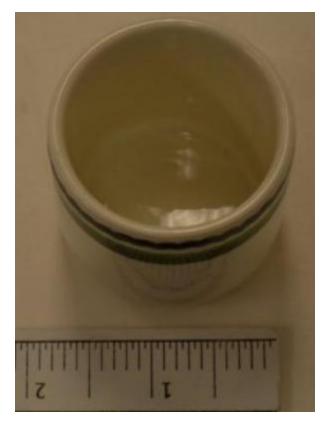

## **OBJECT DESCRIPTION**

Small round cup for drinking tea or coffee. There is no handle. It is white with two lines around the top. The bottom line is thick and green, the line above it is thinner, wavy, and black.

## **ORIGIN**

A cup made primarily for tea or coffee, part of a set of 5 others like it.