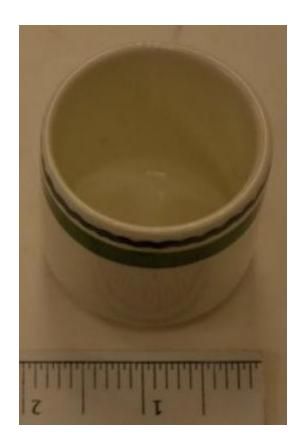

## **OBJECT DESCRIPTION**

Small round cup for drinking tea or coffee. There is no handle. It is white with two lines around the top. The bottom line is thick and green, the line above it is thinner, wavy, and black.