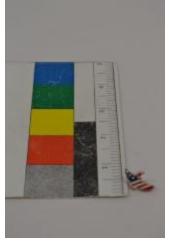

## **OBJECT DESCRIPTION**

A pin shaped like an eagle in flight. Gold colored backing. The surface of the eagle is painted like the American flag.