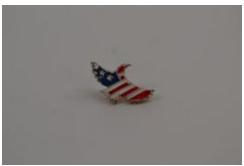

## **OBJECT DESCRIPTION**

A pin shaped like an eagle in flight. Gold colored backing. The surface of the eagle is painted like the American flag.