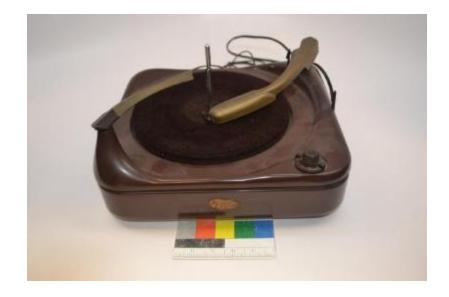

## **OBJECT DESCRIPTION**

A VM Model 956 tri-o-matic record changer. Brown metal body, brown velvet turntable, brass colored arms, missing a needle, three speeds. Power cord with attached switch and speaker output cord.