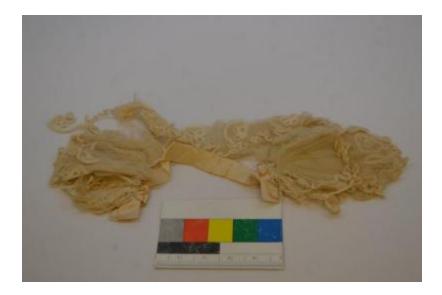

## **OBJECT DESCRIPTION**

Dark cream tulle and lace headband with a band of satin. On the lace is an embroidered floral design. Small bow and wax flower on one edge.