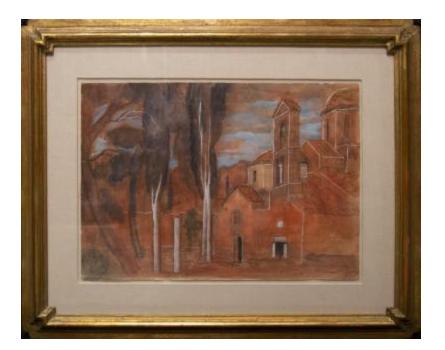

## OBJECT DESCRIPTION

Red watercolor painting with red building on the right and white tree trunks with black leaves on the left. The buildings are outlined in white.