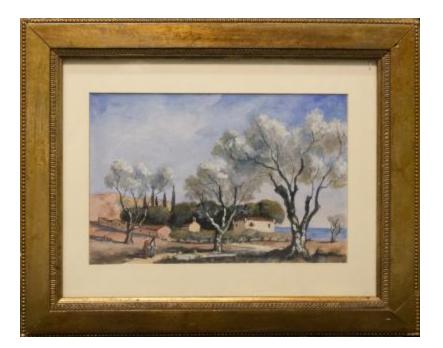

## **OBJECT DESCRIPTION**

Watercolor painting with sea in the background. There are trees with white leaves and three buildings, as well as two people, one in red and one in blue and white. It is in a gold frame with white matting.