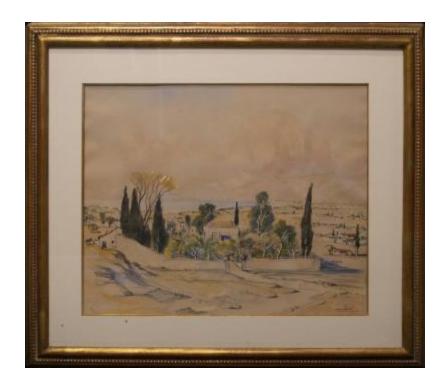

## **OBJECT DESCRIPTION**

Watercolor painting. There are houses spread out throughout the painting, with a clump of trees in the middle surrounding one house. In the background, there is a lake. The ground and the sky are a tannish color.