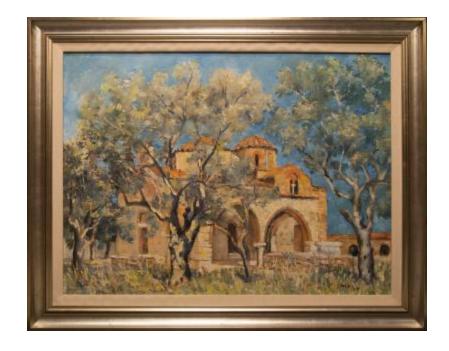

## **OBJECT DESCRIPTION**

Canvas painting of a tan house with arches and an orange roof. There are four trees in front of the house with green leaves.