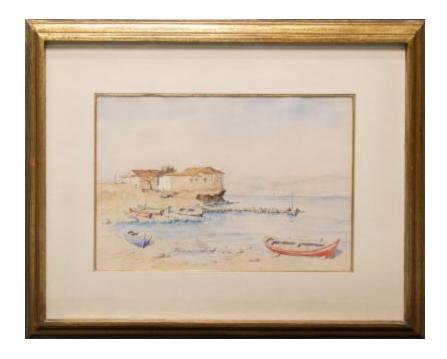

## **OBJECT DESCRIPTION**

Watercolor painting of seashore with boats. There are several boats on the becah, as well as one in the water. There is a tan house overlooking the water.