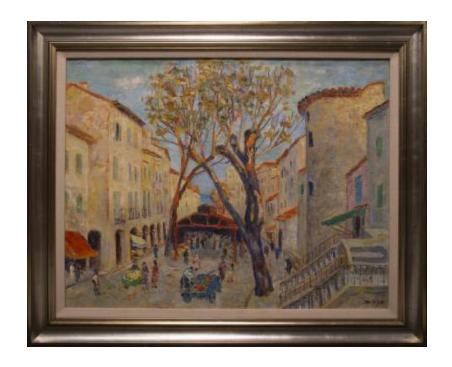

## **OBJECT DESCRIPTION**

Canvas painting with a red marketplace in the middle. There are two people with carts, and there are buildings on either side.