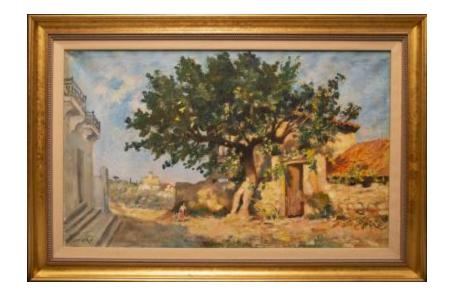

## **OBJECT DESCRIPTION**

Canvas painting with a white building on the on the left and a tan house on the right there is a tree in front of it. There is a person and a child in the middle of the road. There is also a blue sky.