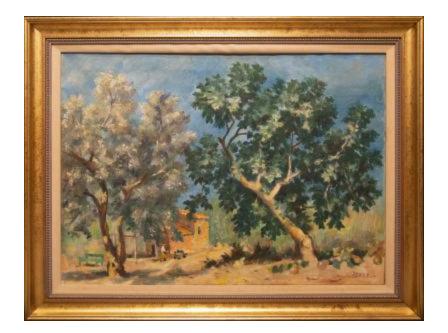

## **OBJECT DESCRIPTION**

Canvas painting with a green bench on the left and two trees in the front. Behind one of the trees, there is a tan house with an orange roof and a man in white and yellow with a cart outside.