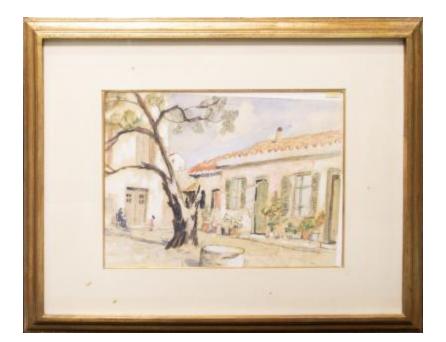

## **OBJECT DESCRIPTION**

Watercolor painting with white matting and gold frame. The painting is in a town with a tree in the middle of a courtyard. There is a pink house on the right. A girl in pink is standing and a lady in black is sitting on the left of the painting in the backgound.