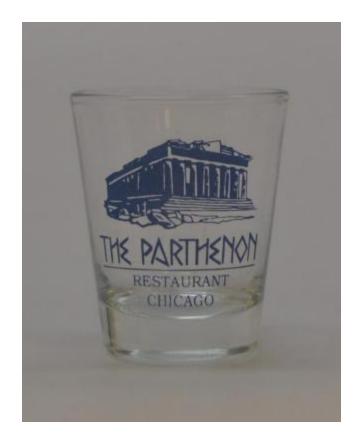

## **OBJECT DESCRIPTION**

A shot glass from the Parthenon Restaurant. On the front is an image of the Parthenon in Greece. Below that it reads 'The Parthenon Restaurant Chicago'.