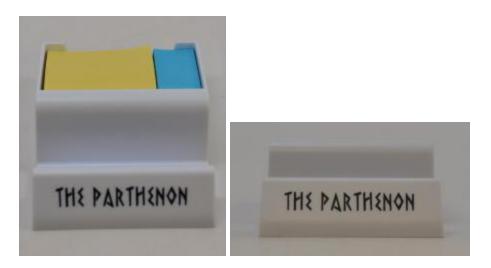

| OBJECT ID                                                                                     | 2017.12.3                                        |
|-----------------------------------------------------------------------------------------------|--------------------------------------------------|
| OBJECT NAME                                                                                   | Holder, paper                                    |
| OBJECT COLLECTION                                                                             | The Parthenon Restaurant Collection (is part of) |
| DATE CREATED                                                                                  | 1968 – 2016                                      |
| RELATED ITEMS                                                                                 | Drawing, 2022.13                                 |
| <b>OBJECT DESCRIPTION</b><br>Plastic sticky note holder that says 'The Parthenon' on the from | nt.                                              |