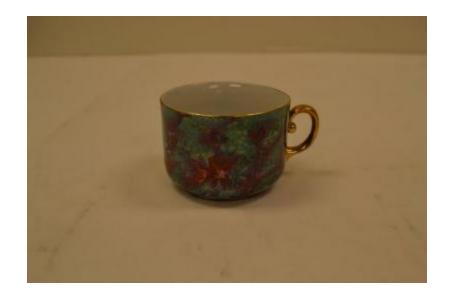

## **OBJECT DESCRIPTION**

Set of three matching coffee cups. Exterior of the cup has a colorful design including greens, blues, and purples. The handle of the cup is golden. Inside of the cup is white and the rim of the cup is a gold strip. Part of a set which includes the sugar bowl from 1994.98.1.A.