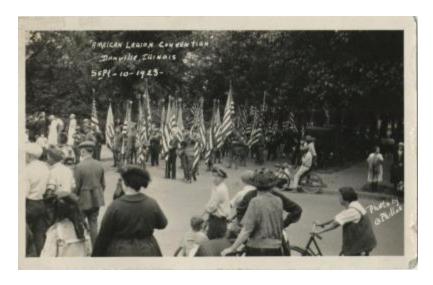

## **OBJECT DESCRIPTION**

Black and white photography of crowds and flag bearers in street. White writing, "American Legion Convention, Danville, Illinois, Sept 10 1923, Photo by G. Phillos"