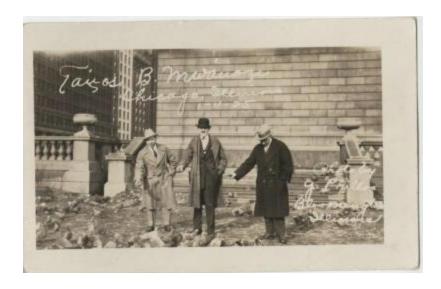

Black and white photograph of men standing in front of stairs while feeding pigeons. White text is written but difficult to read due to fading of photograph.