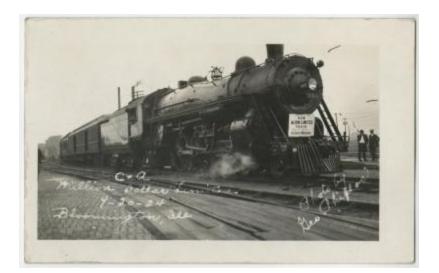

## **OBJECT DESCRIPTION**

Black and white photograph of a train with a sign on the front that reads, "NEW Alton Limited Train" with white text below that reads, "C.A. Million Dollar Limited, 4-20-24, Bloomington, ILL, photo by Geo. Phillos".