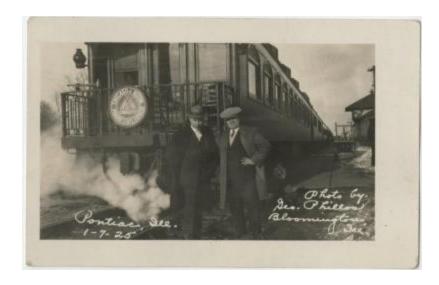

## **OBJECT DESCRIPTION**

Black and white photograph of men standing in front of a train with a sign that reads, "Chicago and Alton, Prairie State Express". White writing below reads, "Pontiac, Ill., 1-7-25, photo by Geo. Phillos, Bloomington, IL".