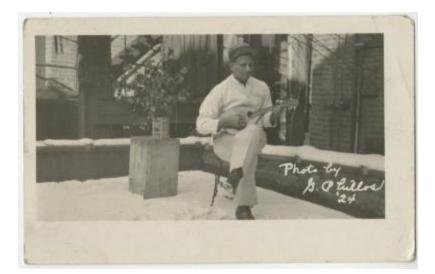

## **OBJECT DESCRIPTION**

Black and white photograph of man seated in chair with oud in hand on top of rooftop covered in snow with a vase of flowers in the background. White text reads "Photo by G. Phillos, 24"