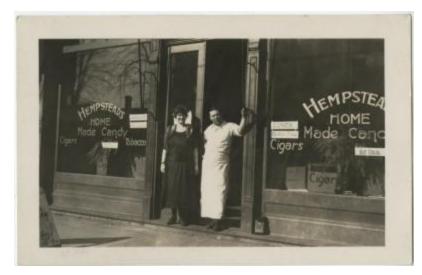

## **OBJECT DESCRIPTION**

Black and white photograph of a man and woman standing in the doorway of Hempstead's Home Made Candy, Cigars, and Tobacco.