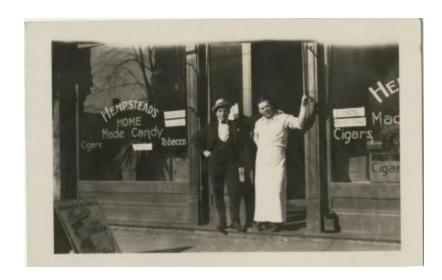

## **OBJECT DESCRIPTION**

Black and white photograph of a man and woman standing in the doorway of Hempstead's Home Made Candy, Cigars, and Tobacco.