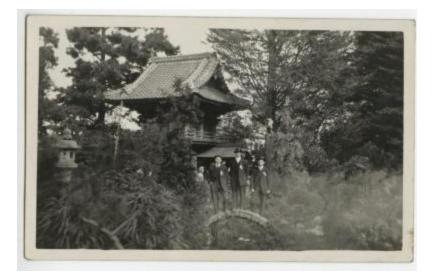

## **OBJECT DESCRIPTION**

Black and white photograph of three men standing on a bridge dressed in suits with a building in the background.