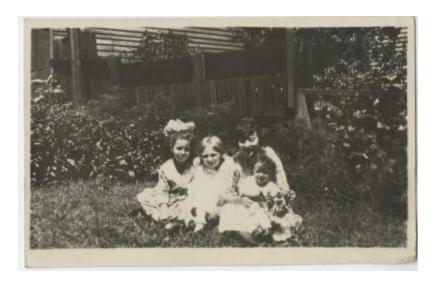

Photograph, 2003.26.296

Black and white photograph of children in formal dress seated in the grass. The smallest child holds flowers (?) in her hand.