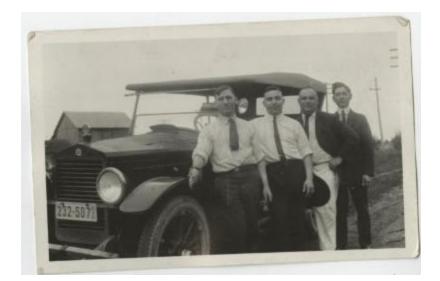

## **OBJECT DESCRIPTION**

Black and white photograph of four men dressed in button-up shirts ties, and some hats leaning against a car.