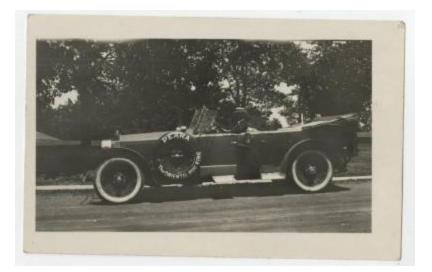

## OBJECT DESCRIPTION

Black and white photograph of a man with a hat seated inside a car. On the outside, a tire is hung near the driver door and is painted with the words, "PEARA: The Oriental Bug King"