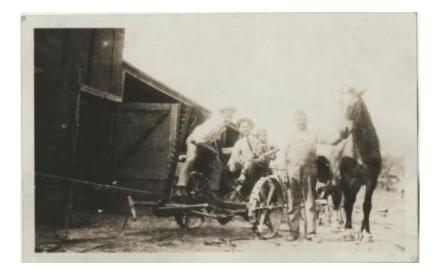

## **OBJECT DESCRIPTION**

Black and white photograph of two men and a boy sitting on a plow leaning towards and smiling at the camera. One man to the right holds onto a horses halter. There is considerable fading on the top right portion of the photo.