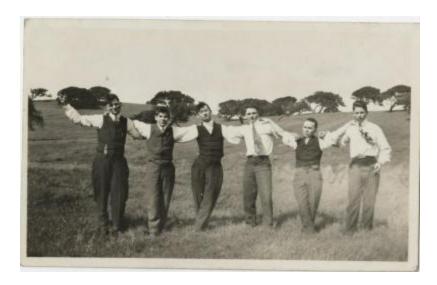

## **OBJECT DESCRIPTION**

Black and white photograph of six men dressed in dress shirts, vests, ties, and slacks with their arms around each other outstretched while smiling at the

camera.