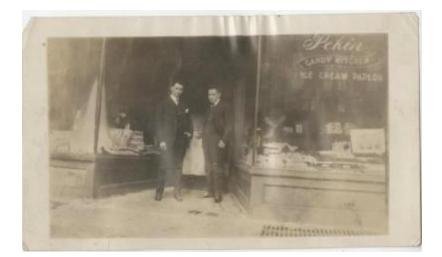

## **OBJECT DESCRIPTION**

Black and white photograph of two men in full suits standing in front of storefront. The sign on the window reads "Pekin Candy Kitchen Ice Cream Parlor." There is significant wear and warping on the photo.