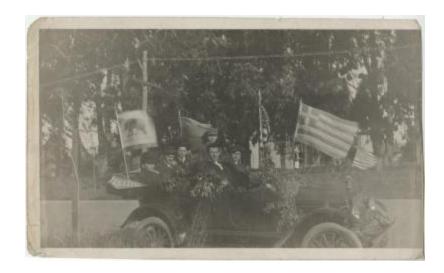

## **OBJECT DESCRIPTION**

Black and white photograph of six men in suits and hats inside a car. There are multiple flags attached to the car (Greek, California?, USA, and a dark striped flag). The car is covered in flowers as the men look towards the camera with the flags blowing in the wind.