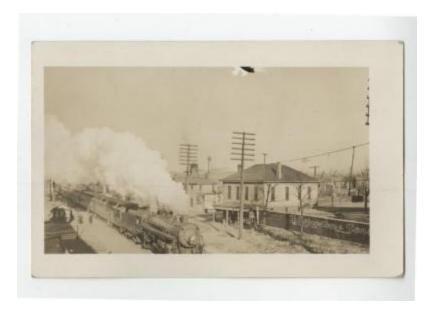

## ACCESS POINTS

Railroad stations Train

## **OBJECT DESCRIPTION**

Black and white photograph of a train departing a station. The photo has an elevated view as the train blows steam covering a portion of the photo.