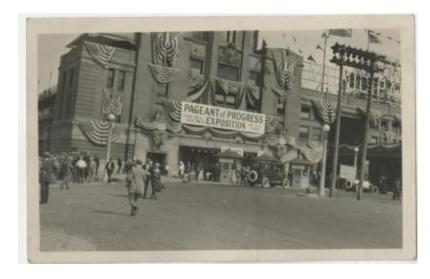

## **OBJECT DESCRIPTION**

Black and white photograph of a building with a banner hung that reads "Pageant of Progress Exposition." There are crowds of people approaching and exiting the building. To the right are a few cars and light posts.