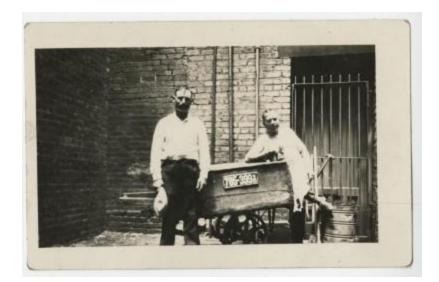

## Black and white photograph of two men leaning against a cart. Each are dressed in aprons and slacks. There is a sign on the cart that reads "785-399"

**OBJECT DESCRIPTION** 