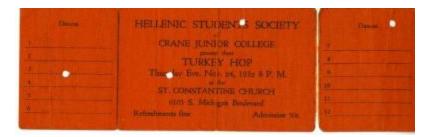

## **OBJECT DESCRIPTION**

A ticket to the Hellenic Students Society of Crane Junior College Turkey Hop.