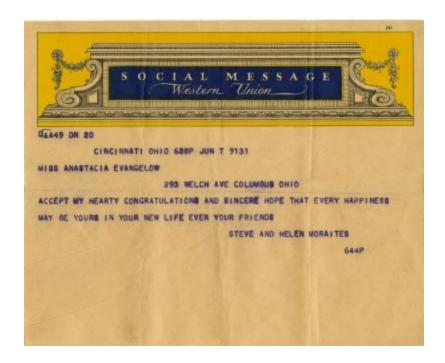

## **OBJECT DESCRIPTION**

Telegram on paper. At the top, a large section in blue and yellow depicts a decorative sign that reads "Social Message Western Union". In blue print the telegram reads: "D&A49 DN 20 Cincinnati Ohio 628 JUN 7 9131 Miss Anastacia Evangelow 293 Welch Ave Columbus Ohio Accept my heart congratulations and sincere hope that every happiness may be yours in your new life ever your friends Steve and Helen Moraites 644P"