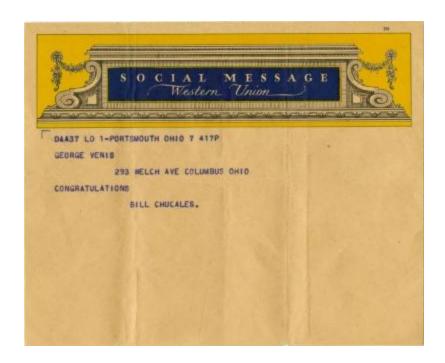

## **OBJECT DESCRIPTION**

Telegram on paper. At the top, a large section in blue and yellow depicts a decorative sign that reads "Social Message Western Union". In blue print the telegram reads: "D&A37 LD 1-Portsmouth Ohio 7 417P George Venis 293 Welch Ave Columbus Ohio Congratulations Bill Chucales."