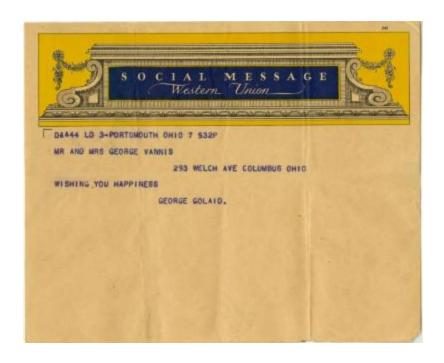

## **OBJECT DESCRIPTION**

Telegram on paper. At the top, a large section in blue and yellow depicts a decorative sign that reads "Social Message Western Union". In blue print the telegram reads: "D&A44 LD 3-Portsmouth Ohio 7 532P Mr and Mrs George Vannis 293 Welch Ave Columbus Ohio Wishing you happiness George Golaid."