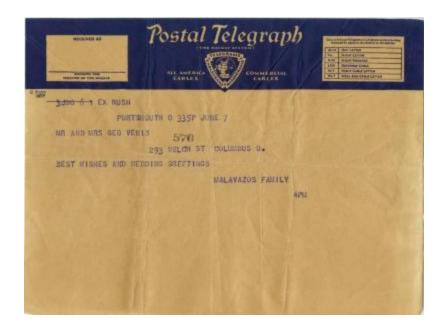

## **OBJECT DESCRIPTION**

Telegram on paper. The top section is navy blue and in large print reads "Postal Telegraph" along with the logo and information about the company. In blue print the telegram reads: "3JBO 6 1 EX RUSH Portsmouth O 335P JUNE 7 Mr and Mrs Geo Venis 570 293 Welch Ave Columbus O. Best wishes and wedding greetings Malavazos Family 4PM"